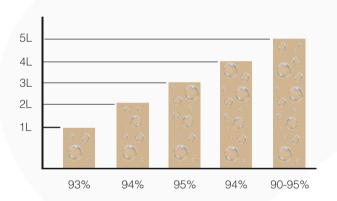

### Purity Level

A compact and light-weight Oxygen Concentrator with 5 LPM capacity.