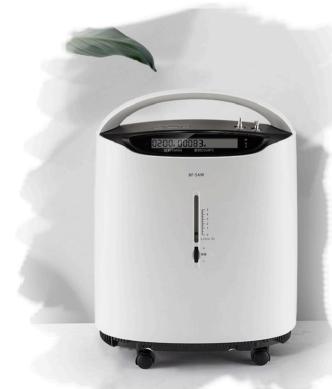

# Product Description

This is a compact and light-weight Oxygen Concentrator with 5 LPM capacity. It has a built-in LCD display with timer function.

This model features a self-diagnosis system and comes with multiple safety alarms. The precision compressor is made with German technology and has a service life of over 30,000 hours.

This model is also highly suitable for rental agencies with it's light weight and large top handle making it easy to transport.