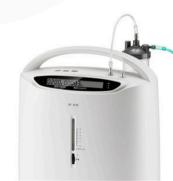

# Product Description

This is a compact and light-weight Oxygen Concentrator with 5 LPM capacity. It has a built-in LCD display with timer function.

This model features a self-diagnosis system and comes with multiple safety alarms. The precision compressor is made with German technology and has a service life of over 30,000 hours.